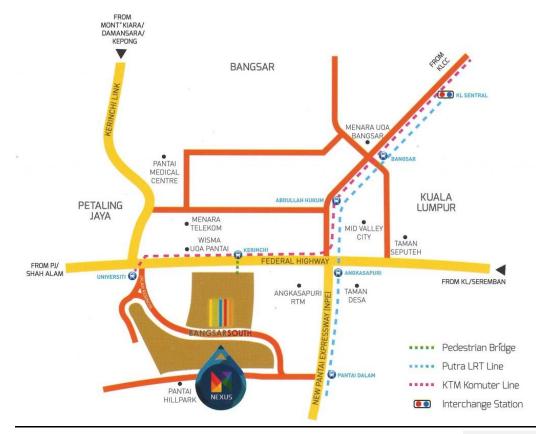

### **LOCATION MAP**

#### **Connextion @ Nexus**

(Grand Ballroom)
Bangsar South City,
No. 7, Jalan Kerinchi,
59200 KL.

GPS: N 3° 6' 35"/ E 101° 39' 55"