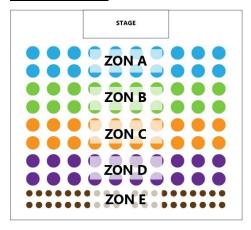

### **SEATING ZONES**

# **TABLE PRICING**

| RM 10,000/ table  - Zon A reserved table  - Full course dinner  - Q&A with speaker after lecture  - Photo session with speaker            |                                                                    | RM 10, 000/ table X [ 2 ] |        | RM 20,000       |
|-------------------------------------------------------------------------------------------------------------------------------------------|--------------------------------------------------------------------|---------------------------|--------|-----------------|
| RM 7,000/ table  - Zon B reserved table  - Full course dinner  - Photo session with speaker                                               |                                                                    | RM 7, 000/ table X [ ]    |        |                 |
| RM 5,000/ table - Zon C reserved table - Full course dinner                                                                               |                                                                    | RM 5, 000/ table X [ ]    |        |                 |
| RM 250/ seat  - Zon D reserved individual seating - Full course dinner                                                                    |                                                                    | RM 250/ seat X [ ]        |        |                 |
| RM 30/ seat for lecture only  - Zon E unreserved individual free seating - Participation in lecture only - Free flow of fruit punch/ tea. |                                                                    | RM 30/ seat X[ ]          |        |                 |
|                                                                                                                                           |                                                                    | GRAND TOT                 | AL     | RM 20, 000      |
| Bank : C Account no : 86  REGISTRATION                                                                                                    | OHMSI SDN BHD SIMB 002204508  d reserved by one representation     | ve.                       |        |                 |
| □ Organisation (registered nar                                                                                                            | ne)                                                                |                           |        | □ Individual    |
| Title                                                                                                                                     | □ Mr □ Ms □ Others (plea                                           | ase specify)              |        |                 |
| Name (as per IC)                                                                                                                          |                                                                    |                           | Gender | □ Male □ Female |
| Mobile No. (601x-xxxxxxx)                                                                                                                 |                                                                    |                           |        |                 |
| Email                                                                                                                                     |                                                                    |                           |        |                 |
| Occupation                                                                                                                                |                                                                    | 3                         |        |                 |
| Age                                                                                                                                       | □ 18 – 25 □ 26 – 30 □ 31 – 40 □ 41 – 50 □ 51 – 60 □ 61 and above   |                           |        |                 |
| Would you prefer Vegetarian r                                                                                                             |                                                                    | Yes, for pax              |        |                 |
| □ I have read and agree to the                                                                                                            | Once you have filled in this form receipt bank transfer statement/ |                           |        |                 |